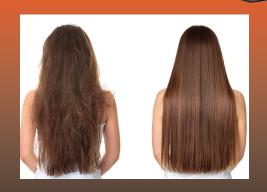

Classic (7 x 64 x 75 mm)

Classic allows you to direct a strong airflow over a larger area. Suited for long hair.

Delicate (5 x 75 x 75 mm)

Delicate designed for soft drying, it is perfect for thin and/or damaged hair. The delicate nozzle is often the best option for barbers.