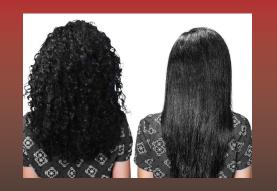

## samma+ XCELL NOZZLES

Extreme (4.8 x 64 x 75 mm)

Extreme this is the narrowest nozzle of the lot. It directs a strong air flow in a small space. High temperature guaranteed. It is ideal to tame thick curly hair.