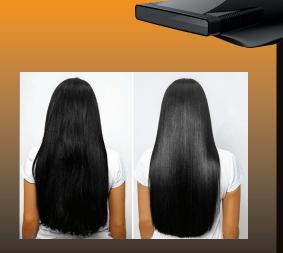

Classic (7 x 64 x 75 mm)

Classic allows you to direct a strong airflow over a larger area. Suited for long hair.

Delicate (5 x 75 x 75 mm)

Delicate designed for soft drying, it is perfect for thin and/or damaged hair. The delicate nozzle is often the best option for barbers.